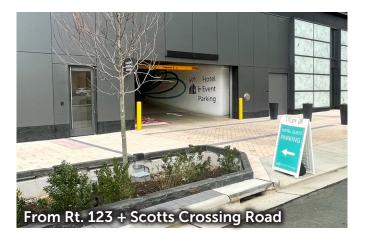

## From Scotts Crossing Road

- Take Scotts Crossing over the beltway
- At the first light, turn right onto Capital One Drive North
- Parking garage will be located on left

Once parked, take \*elevator to street level and walk around the corner to the Box Office/Main Entrance for Capital One Hall.