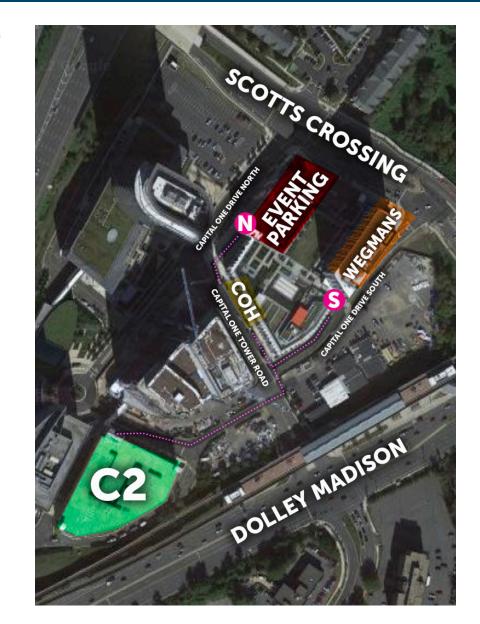

#### WALKING TO VENUE FROM EVENT PARKING GARAGE

- Address: 1625 Capital One Drive N, Tysons, VA 22102
- Park in Hotel / Event Parking.
- Walk to the nearest elevator lobby.
- Take note of the level and cardinal direction (i.e. 7 North).
- Take the elevator to street level.
- From the NORTH end (Marked N on map):
  - Exit the elevator lobby and turn left.
  - At Capital One Tower Road, turn left.
  - The entrance will be on your left.
- From the SOUTH end (Marked S on map):
  - Exit the elevator lobby and turn right.
  - At Capital One Tower Road, turn right.
  - The entrance will be on your right.

### WALKING TO VENUE FROM C2 PARKING GARAGE

- Address: 1694 Capital One Drive South, Tysons, VA 22102
- Park in the C2 garage.
- Take the elevator/stairs to street level.
- Exit the garage and turn right on Capital One Drive South.
- Turn left on Capital One Tower Road.
- The entrance will be on your right.

### LEGEND & MORE INFO

- COH: 7750 Capital One Tower Road, Tysons, VA 22102
- Pink Dotted Lines: Walking directions to building entrance
- N: North Parking Elevators
- S: South Parking Elevators